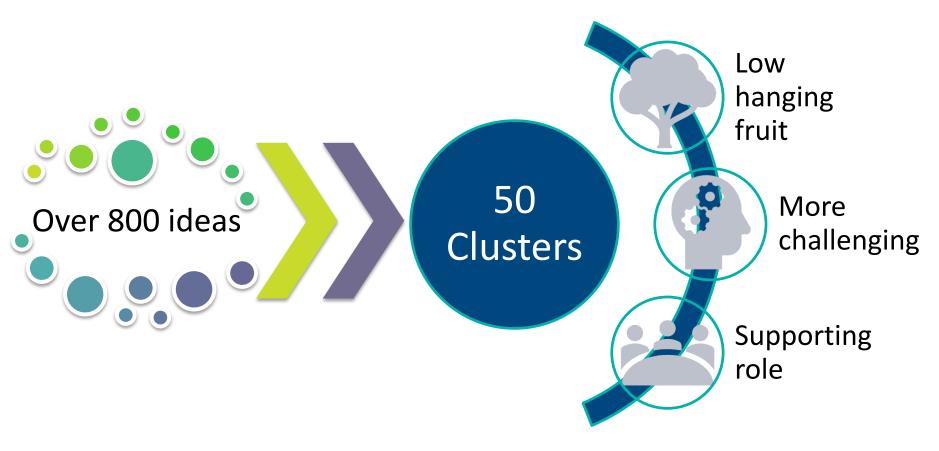

Analysis of workshop and focus group

outputs is ongoing

# There is a lot of work ahead of us in analysing the data

- Analysis of the various inputs
- Synthesis and segmentation
- Prioritisation
- Building an outline of the new strategy