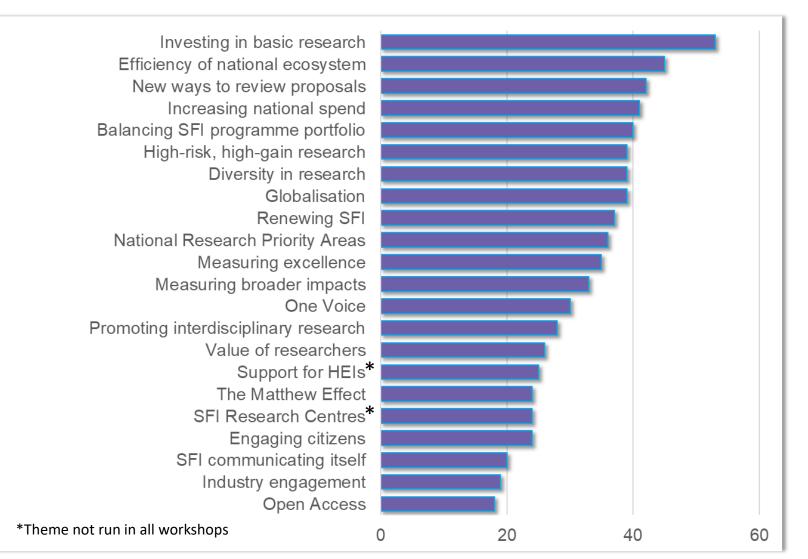

# Some themes resonated more than others with workshop participants

### It's too early to talk about findings but there are interesting trends emerging