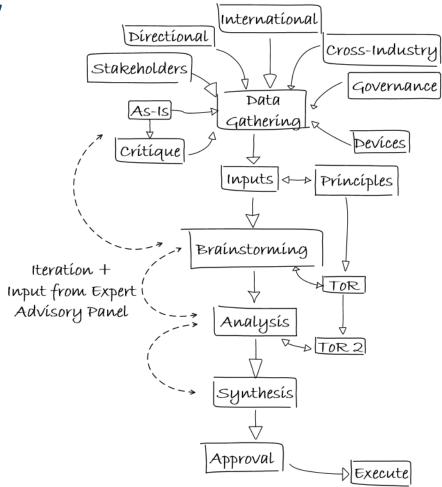

# There are 3 broad phases to the development of Strategy 2020-2025

We have consulted with about 1000 individuals to date using a variety of

# There is a lot of work ahead of us in analysing the data

- Analysis of the various inputs
- Synthesis and segmentation
- Prioritisation
- Building an outline of the new strategy