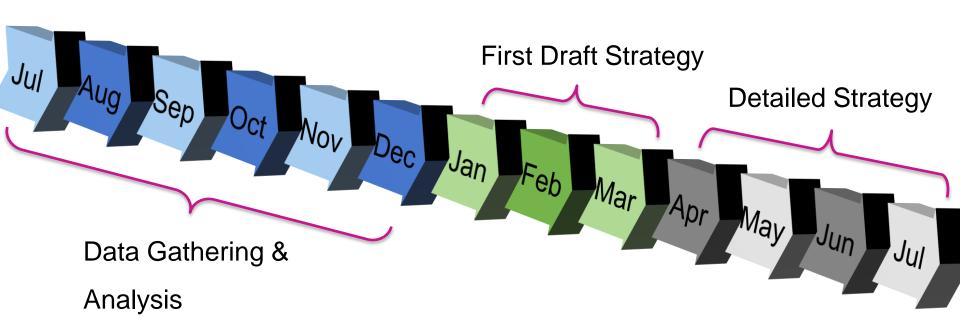

# There are 3 broad phases to the development of Strategy 2020-2025

We have consulted with about 1000 individuals to date using a variety of